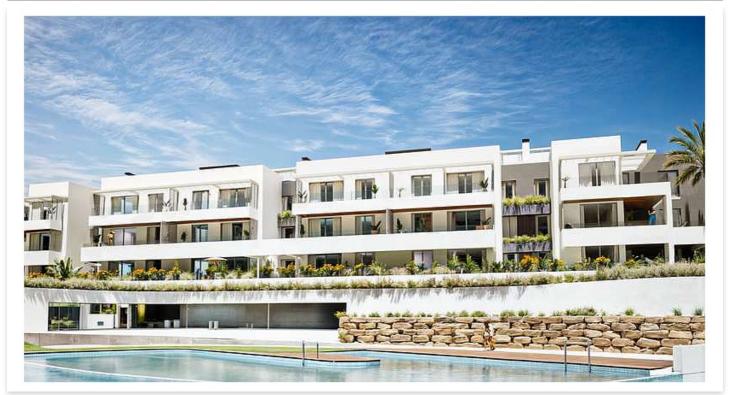

### Apartments with sea views next to Sotogrande

#### **Location: Manilva**

A private complex in which there are 3 buildings with homes of different typologies highlighting its terraces, first floor with private garden and duplex penthouses.

Homes in a quiet area where you can enjoy the sun and the climate of the Costa del • Built Size: 102 - 132 m<sup>2</sup> Sol.

This new development offers you the opportunity to live in an enclosure in which each home has been studied in detail to offer the maximum use of space.

A modern style that adapts to all the needs of its future tenants.

Homes of different typologies from first floor with garden, first floor and duplex penthouses, with a choice of 2 or 3 bedrooms.

A variety of activities are offered to keep fit and enjoy the warm climate of the Costa del Sol.

#### Price: 307,850 € - 469,463 €

- Reference: AP1482
- Bedrooms: 2,3
- Bathrooms: 2
- Terrace: 19 107 m<sup>2</sup>