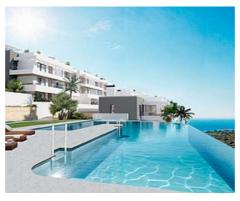

### Apartments with sea views next to Sotogrande

#### **Location: Manilva**

A private complex in which there are 3 buildings with homes of different typologies highlighting its terraces, first floor with private garden and duplex penthouses.

Homes in a quiet area where you can enjoy the sun and the climate of the Costa del • Built Size: 102 - 132 m<sup>2</sup> Sol.

If you prefer something quieter, you can enjoy a relaxing swim in the communal pool overlooking the Mediterranean Sea, Gibraltar and North Africa.

The coworking room can be used for a variety of purposes, from a meeting to a celebration.