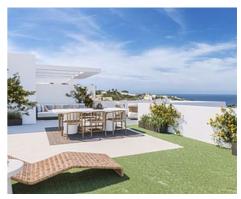

If you prefer something quieter, you can enjoy a relaxing swim in the communal pool overlooking the Mediterranean Sea, Gibraltar and North Africa.

The coworking room can be used for a variety of purposes, from a meeting to a celebration.