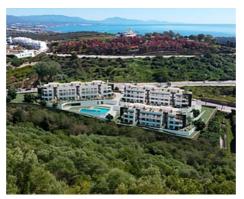

#### **Location: Manilva**

A private complex in which there are 3 buildings with homes of different typologies highlighting its terraces, first floor with private garden and duplex penthouses.

Homes in a quiet area where you can enjoy the sun and the climate of the Costa del • Built Size: 102 - 132 m<sup>2</sup> Sol.

Homes of different typologies from first floor with garden, first floor and duplex penthouses, with a choice of 2 or 3 bedrooms.

A variety of activities are offered to keep fit and enjoy the warm climate of the Costa del Sol.